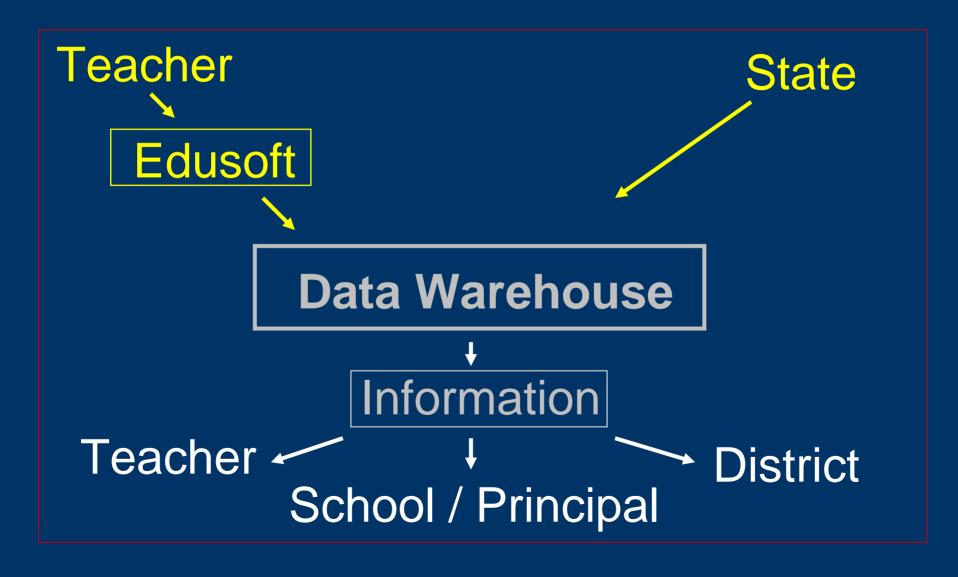

#### The Data...

## Data Analysis and Application...

- Provide Intervention
- Measure Progress
- Reflect and Strategize